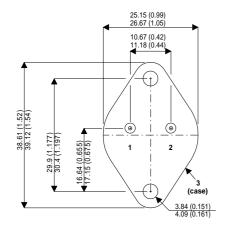

Dimensions in mm (inches).

## **Bipolar NPN Device in a Hermetically sealed TO3** Metal Package.

## TO3 (TO204AA) **PINOUTS**

1 – Base 2 – Emitter

Case - Collector

| Parameter                 | Test Conditions    | Min. | Тур. | Max. | Units |
|---------------------------|--------------------|------|------|------|-------|
| V <sub>CEO</sub> *        |                    |      |      | 180  | V     |
| I <sub>C(CONT)</sub>      |                    |      |      | 25   | Α     |
| h <sub>FE</sub>           | $ (V_{CE} / I_C) $ | 25   |      | 100  | -     |
| f <sub>t</sub>            |                    |      | 20M  |      | Hz    |
| P <sub>D</sub>            |                    |      |      | 114  | W     |
| * Maximum Working Voltage |                    |      |      |      |       |