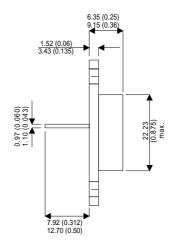

Dimensions in mm (inches).

## **Bipolar NPN Device in a Hermetically sealed TO3** Metal Package.

## TO3 (TO204AA) **PINOUTS**

1 – Base 2 – Emitter

Case - Collector

| Parameter                 | Test Conditions    | Min. | Тур. | Max. | Units |
|---------------------------|--------------------|------|------|------|-------|
| V <sub>CEO</sub> *        |                    |      |      | 180  | V     |
| I <sub>C(CONT)</sub>      |                    |      |      | 25   | Α     |
| h <sub>FE</sub>           | $ (V_{CE} / I_C) $ | 25   |      | 100  | -     |
| f <sub>t</sub>            |                    |      | 20M  |      | Hz    |
| P <sub>D</sub>            |                    |      |      | 114  | W     |
| * Maximum Working Voltage |                    |      |      |      |       |