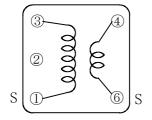

## Dimensions (mm)

\* Dimension does not include solder used on coil.

\* Pin pitch should be measured at the root of terminal.

Connection (Bottom View)

"S" is winding start.