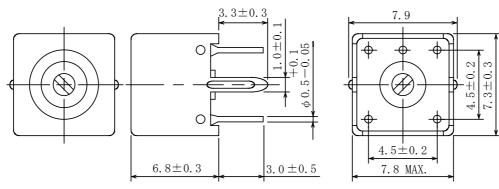

## Dimensions (mm)

\* Dimension does not include solder used on coil.

\* Pin pitch should be measured at the root of terminal.

Connection (Bottom View)

"S" is winding start.