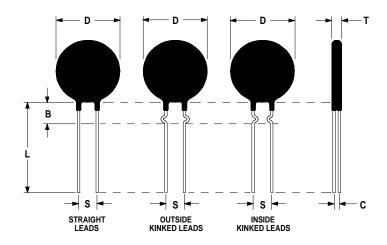

## **Mechanical Specifications:**

| D             | $8.0 \pm 0.3 \text{ mm}$  |
|---------------|---------------------------|
| T             | $3.5 \pm 0.3 \text{ mm}$  |
| Lead Diameter | $0.5 \pm 0.1 \text{ mm}$  |
| S             | $6.35 \pm 0.5 \text{ mm}$ |
| L             | $38.0 \pm 9.0 \text{ mm}$ |
| Inside Kink   | See Dimension             |
| Dimension     | B Below                   |
| В             | $5.5 \pm 0.50 \text{ mm}$ |
| С             | $2.82 \pm 0.5 \text{ mm}$ |