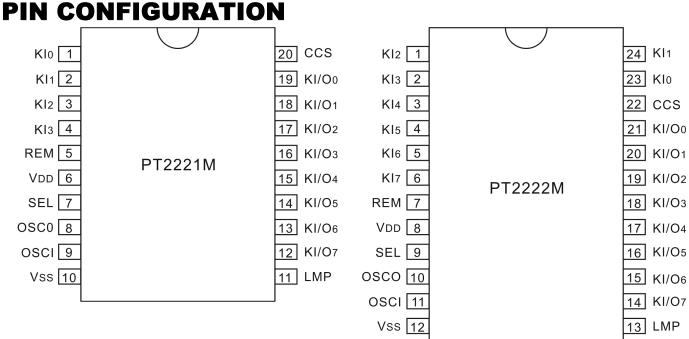

e that PT2221M Power On Reset Function will operate properly.





**APPLICATION CIRCUIT 2** 



#### Note:

The Vcc and Vss Terminals must be "SHORT" before the batteries are loaded to the transmitter handset to insure that PT2222M Power On Reset Function will operate properly.



#### **ORDER INFORMATION**

| Valid Part Number | Package Type         | Top Code      |
|-------------------|----------------------|---------------|
| PT2222M-001       | СОВ                  | -             |
| PT2221M-001-D     | 20 Pins, DIP, 300mil | PT2221M-001-D |
| PT2221M-001       | 20 Pins, SOP, 300mil | PT2221M-001   |
| PT2221M-002       | 20 Pins, SOP, 300mil | PT2221M-002   |
| PT2222M-001       | 24 Pins, SOP, 300mil | PT2222M-001   |
| PT2222M-002       | 24 Pins, SOP, 300mil | PT2222M-002   |



# **PIN CONFIGURATION**