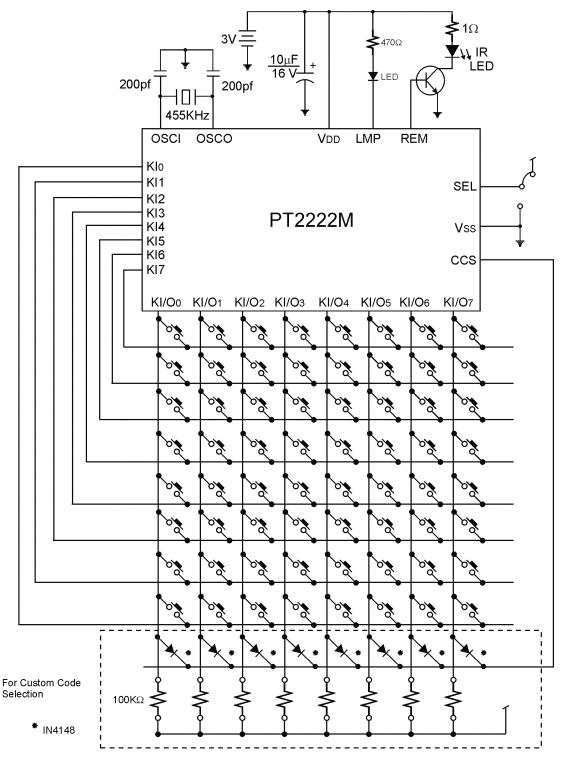

#### Note:

The Vcc and Vss Terminals must be "SHORT" before the batteries are loaded to the transmitter handset to insure that PT2221M Power On Reset Function will operate properly.

**APPLICATION CIRCUIT 2** 

#### Note:

The Vcc and Vss Terminals must be "SHORT" before the batteries are loaded to the transmitter handset to insure that PT2222M Power On Reset Function will operate properly.