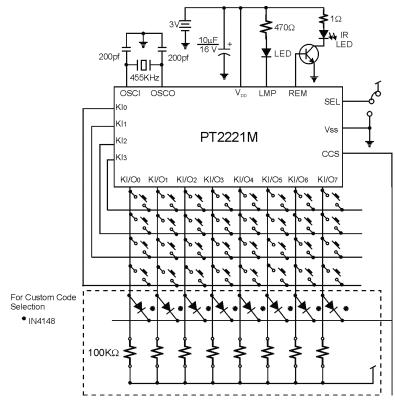

### **APPLICATION CIRCUIT 1**

#### Note:

The Vcc and Vss Terminals must be "SHORT" before the batteries are loaded to the transmitter handset to insure that PT2221M Power On Reset Function will operate properly.

**APPLICATION CIRCUIT 2** 