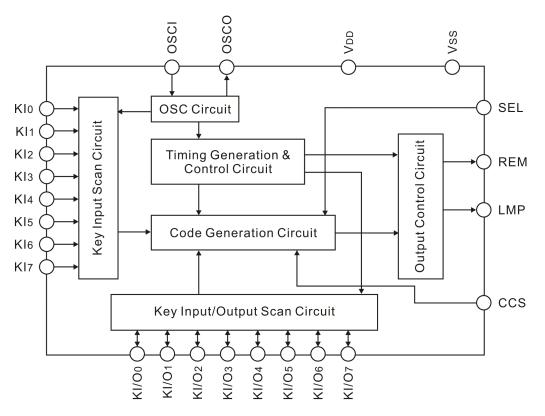

# **BLOCK DIAGRAM**

#### DESCRIPTION

The PT2221M and PT2222M are remote control transmitters utilizing CMOS technology specially designed for use on infrared remote control applications. They are pin-to-pin compatible with NEC  $\mu$ PD6121 and  $\mu$ PD6122 respectively. PT2221M is packaged in 20 pins SO and capable of controlling 32 functions and 3 double keys. PT2222M, on the other hand, is housed in 24 pins SOP and capable of controlling 64 function keys and 3 double keys. PT2221M/PT2222M may be paired with PT2225 to construct a powerful remote control system.