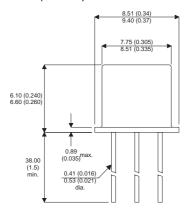

Dimensions in mm (inches).

## Bipolar NPN Device in a Hermetically sealed TO5 Metal Package.