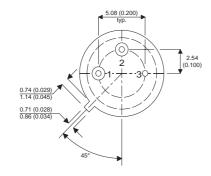

Dimensions in mm (inches).

## TO5 (TO205AA) PINOUTS

1 – Emitter 2 – Base 3 – Collector