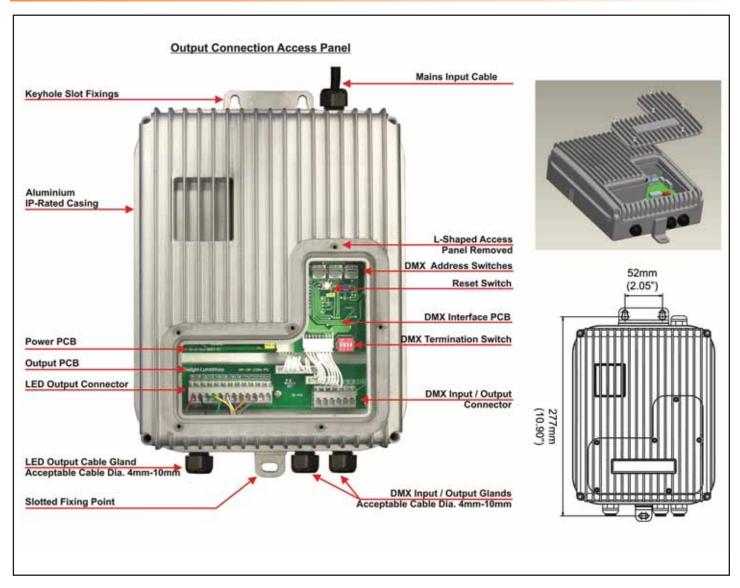

### **DRIVER LAYOUT**

Note: The min/max wires that the quick connect terminals can accept are wire gauge:  $Min = 0.08mm^2$  (0.32mm dia.) Max =  $2.5mm^2$  (1.8mm dia.)