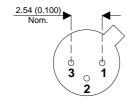

Dimensions in mm (inches).





## TO18 (TO206AA) PINOUTS

1 – Emitter

2 - Base

3 - Collector

## Bipolar PNP Device in a Hermetically sealed TO18 Metal Package.

**Bipolar PNP Device.** 

$$V_{CEO} = 20V$$

$$I_{c} = 0.1A$$

All Semelab hermetically sealed products can be processed in accordance with the requirements of BS, CECC and JAN, JANTX, JANTXV and JANS specifications

| Parameter                 | Test Conditions          | Min. | Тур. | Max. | Units |
|---------------------------|--------------------------|------|------|------|-------|
| V <sub>CEO</sub> *        |                          |      |      | 20   | V     |
| I <sub>C(CONT)</sub>      |                          |      |      | 0.1  | Α     |
| h <sub>FE</sub>           | $@~0.5/50u~(V_{ce}/I_c)$ | 20   |      |      | -     |
| f <sub>t</sub>