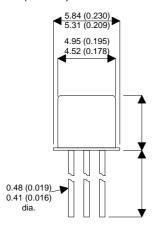

Dimensions in mm (inches).





## TO18 (TO206AA) PINOUTS

1 – Emitter

2 - Base

3 - Collector

## Bipolar PNP Device in a Hermetically sealed TO18 Metal Package.

**Bipolar PNP Device.** 

$$V_{CEO} = 20V$$

$$I_{c} = 0.1A$$

All Semelab hermetically sealed products can be processed in accordance with the requirements of BS, CECC and JAN, JANTX, JANTXV and JANS specifications

| Parameter                 | Test Conditions          | Min. | Тур. | Max. | Units |
|---------------------------|--------------------------|------|------|------|-------|
| V <sub>CEO</sub> *        |                          |      |      | 20   | V     |
| I <sub>C(CONT)</sub>      |                          |      |      | 0.1  | Α     |
| h <sub>FE</sub>           | $@~0.5/50u~(V_{ce}/I_c)$ | 20   |      |      | -     |
| f <sub>t</sub>