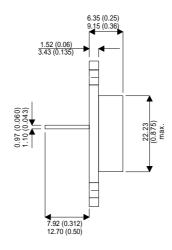

Dimensions in mm (inches).

## Bipolar NPN Device in a Hermetically sealed TO3 Metal Package.

## TO3 (TO204AA) PINOUTS

1 – Base 2 – Emitter Case - Collector

| Parameter                 | Test Conditions           | Min. | Тур. | Max. | Units |
|---------------------------|---------------------------|------|------|------|-------|
| V <sub>CEO</sub> *        |                           |      |      | 60   | V     |
| I <sub>C(CONT)</sub>      |                           |      |      | 15   | Α     |
| h <sub>FE</sub>           | @ $3/10 (V_{CE} / I_{C})$ | 500  |      | 5000 | -     |
| f <sub>t</sub>            |                           |      | 200M |      | Hz    |
| P <sub>D</sub>            |                           |      |      | 120  | W     |
| * Maximum Working Voltage |                           |      |      |      |       |