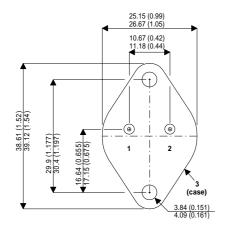

Dimensions in mm (inches).

## Bipolar NPN Device in a Hermetically sealed TO3 Metal Package.

## TO3 (TO204AA) PINOUTS

1 – Base 2 – Emitter Case - Collector

| Parameter                 | Test Conditions           | Min. | Тур. | Max. | Units |
|---------------------------|---------------------------|------|------|------|-------|
| V <sub>CEO</sub> *        |                           |      |      | 60   | V     |
| I <sub>C(CONT)</sub>      |                           |      |      | 15   | Α     |
| h <sub>FE</sub>           | @ $3/10 (V_{CE} / I_{C})$ | 500  |      | 5000 | -     |
| f <sub>t</sub>            |                           |      | 200M |      | Hz    |
| P <sub>D</sub>            |                           |      |      | 120  | W     |
| * Maximum Working Voltage |                           |      |      |      |       |