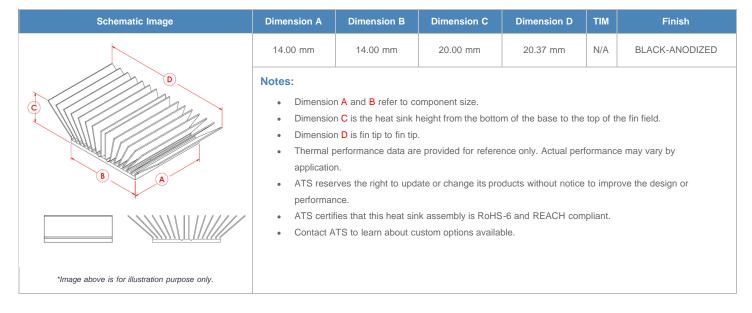

**

| AIR VELOCITY       |               | @200 LFM<br>1.0 M/S | @300 LFM<br>1.5 M/S | @400 LFM<br>2.0 M/S | @500 LFM<br>2.5 M/S | @600 LFM<br>3.0 M/S | @700 LFM<br>3.5 M/S | @800 LFM<br>4.0 M/S |
|--------------------|---------------|---------------------|---------------------|---------------------|---------------------|---------------------|---------------------|---------------------|
| THERMAL RESISTANCE | Unducted Flow | 8.51 °C/W           | 7 °C/W              | 6.1 °C/W            | 5.5 °C/W            | 5.1 °C/W            | 4.8 °C/W            | 4.5 °C/W            |
|                    | Ducted Flow   | 6.6                 | 5.6                 | 5                   | 4.6                 | 4.3                 | 4.1                 | 3.8                 |

## **Product Detail**