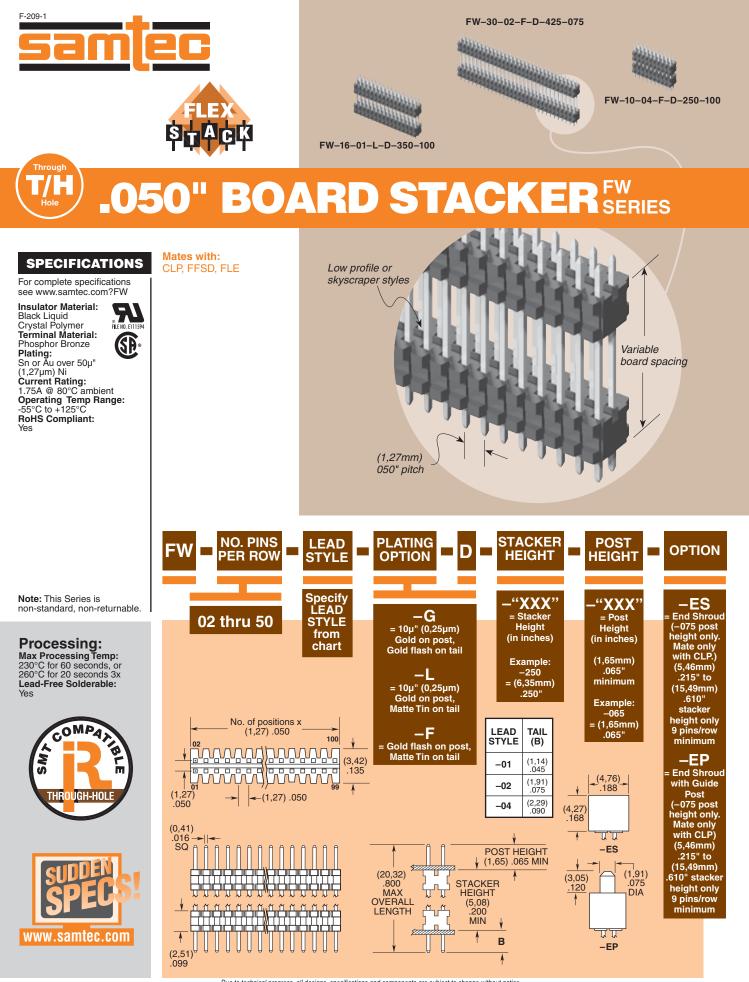

Due to technical progress, all designs, specifications and components are subject to change without notice.

SAMTEC USA • Tel: 1+800-SAMTEC-9 or 812-944-6733 • Fax: 812-948-5047
SAMTEC SUCON VALLEY • Tel: 408-395-5900 • Fax: 408-395-1520
SAMTEC UK • Tel: 44 01236 739292 • Fax: 40 01236 727113

SAMTEC GERMANY • Tel: +49 (0) 89 / 89460-0 • Fax: +49 (0) 89 / 89460-299
SAMTEC FRANCE • Tel: 33 01 60 95 06 61
SAMTEC TALY • Tel: 49 038 6890317 • Fax: 39 039 6890317

SAMTEC NORDICIPALITC • Tel: +46 44/77280 • Fax: +46-87420413
SAMTEC ISRAEL • Tel: 972-37526600 • Fax: 972-37526609
SAMTEC INDIA • Tel: +91-80-3272 1612 • Fax: +91-80-4152 8187

SAMTEC ASIA PACIFIC • Tel: 56 5745-5955 • Fax: 56 44171200 • Fax: +46-87420413
SAMTEC ISRAEL • Tel: 972-37526600 • Fax: 972-37526609
SAMTEC INDIA • Tel: +91-