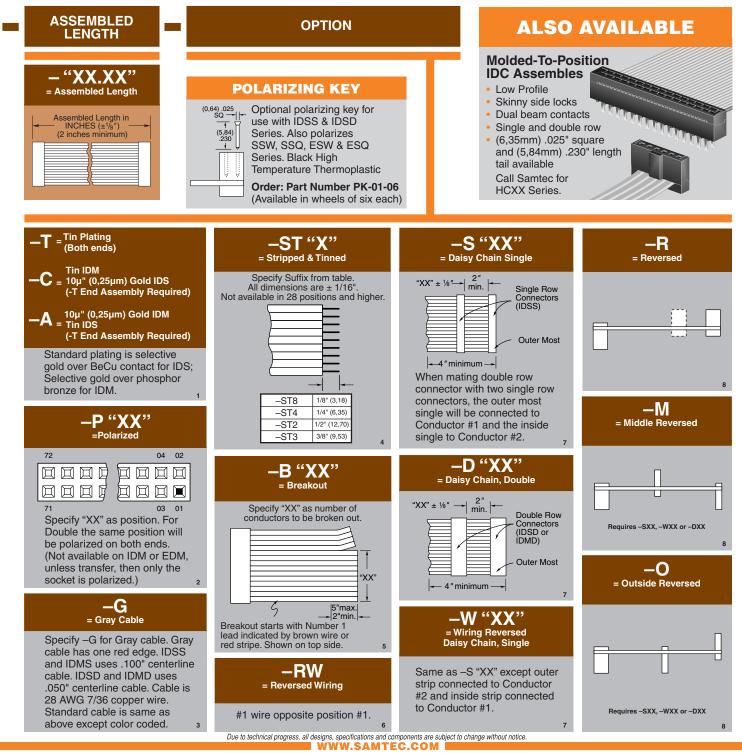

## **100"**(2,54mm) **IDC CABLE** <sup>IDMS, IDMD, IDSS</sup> & IDSD SERIES

Due to technical progress, all designs, specifications and components are subject to change without notice. WWW.SAMTEC.COM

SAMTEC USA • Tel: 1:000-SAMTEC-0 or 812-944-6733 • Fax: 812-948-503
Samtec Suico VALEY • Tel: 408-395-500 • Fax: 408-395-1520
SAMTEC UK • Tel: 01236 739292 • Fax: 01236 727113