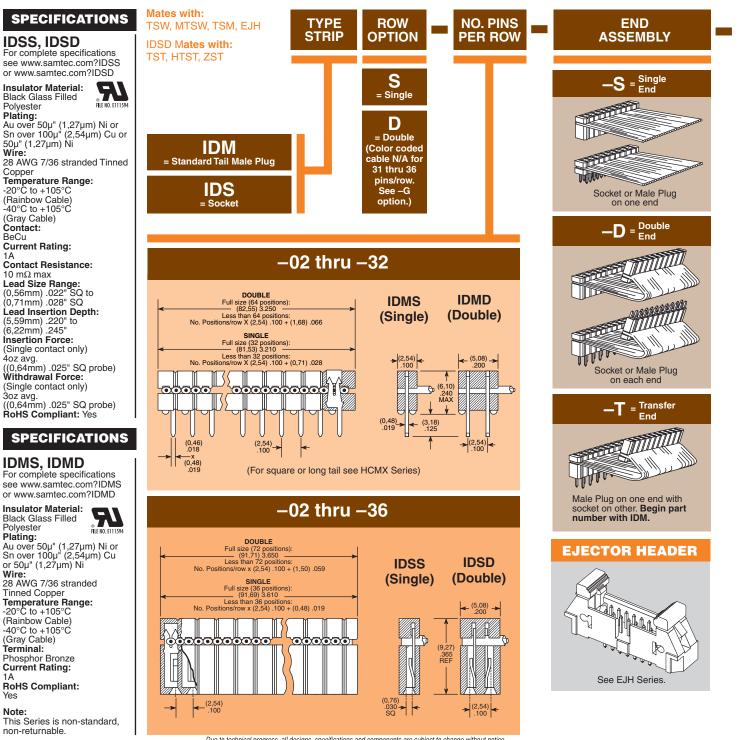

## **100"**(2,54mm) **IDC CABLE** <sup>IDMS, IDMD, IDSS</sup> & IDSD SERIES

Due to technical progress, all designs, specifications and components are subject to change without notice. WWW.SAMTEC.COM

SAMTEC USA • Tel: 1:000-SAMTEC-0 or 812-944-6733 • Fax: 812-948-503
Samtec Suico VALEY • Tel: 408-395-500 • Fax: 408-395-1520
SAMTEC UK • Tel: 01236 739292 • Fax: 01236 727113