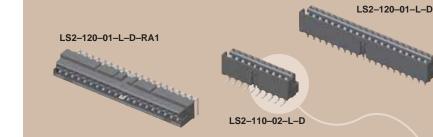

(2,00mm) .0787"

LS2 SERIES

## **SELF MATING HERMAPHRODITIC STRIP**



SAMTEC USA • Tel: 1-800-SAMTEC-9 or 812-944-673 SAMTEC SULCON VALLEY • Tel: 408-395-5900 SAMTEC SOUTHERN CALIFORNIA • Tel: 1-800-726-8329 SAMTEC AMERICA LATINA COMERCIO EXTERIOR LTDA • Tel: (+55 31) 3786 3227 SAMTEC UNITED KINGDOM • Tel: 44 01236 739292 SAMTEC GERMANY • Tel: +49 (0) 89 / 89460-0 SAMTEC FRANCE • Tel: 33 01 60 95 06 60 SAMTEC ITALY • Tel: 39 039 6890337 SAMTEC NOTEC ITALY • Tel: +46-84477280 SAMTEC DENELUX • Tel: 440 10236 739292 SAMTEC SERVICE • Tel: 400-726-8329 SAMTEC FRANCE • Tel: 33 01 60 95 06 60 SAMTEC ITALY • Tel: 39 039 6890337 SAMTEC NOTEC • Tel: +46-84477280 SAMTEC DENELUX • Tel: 440 10236 739292 SAMTEC SERVICE • Tel: 49 (0) 89 / 89460-0 SAMTEC FRANCE • Tel: 30 - 160 - 95 06 60 SAMTEC ITALY