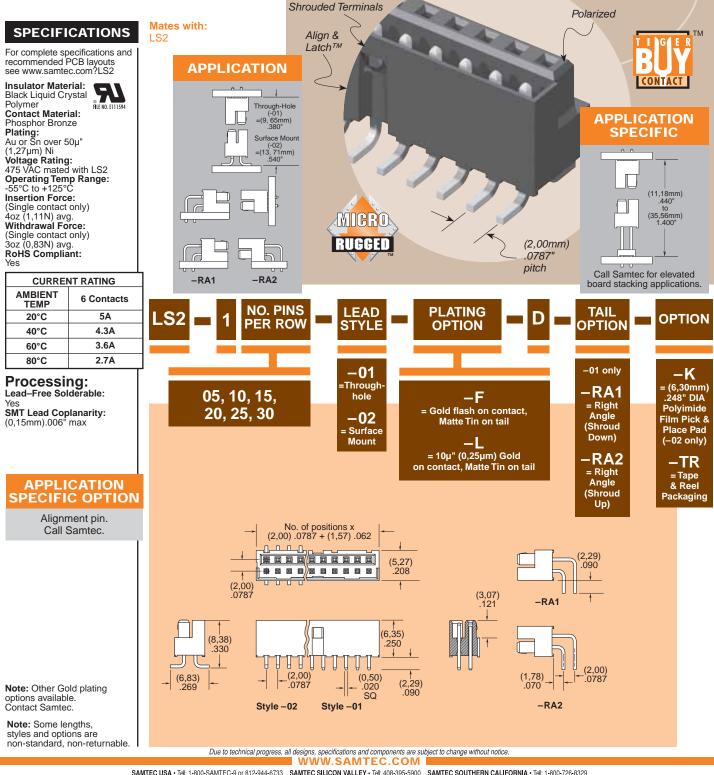

(2,00mm) .0787"

LS2 SERIES

## **SELF MATING HERMAPHRODITIC STRIP**



SAMTEC USA • Tel: 1-800-SAMTEC-9 or 812-944-673 SAMTEC SULCON VALLEY • Tel: 408-395-5900 SAMTEC SOUTHERN CALIFORNIA • Tel: 1-800-726-8329 SAMTEC AMERICA LATINA COMERCIO EXTERIOR LTDA • Tel: (+55 31) 3786 3227 SAMTEC UNITED KINGDOM • Tel: 44 01236 739292 SAMTEC GERMANY • Tel: +49 (0) 89 / 89460-0 SAMTEC FRANCE • Tel: 33 01 60 95 06 60 SAMTEC ITALY • Tel: 39 039 6890337 SAMTEC NOTEC ITALY • Tel: +46-84477280 SAMTEC DENELUX • Tel: 440 10236 739292 SAMTEC SERVICE • Tel: 400-726-8329 SAMTEC FRANCE • Tel: 33 01 60 95 06 60 SAMTEC ITALY • Tel: 39 039 6890337 SAMTEC NOTEC • Tel: +46-84477280 SAMTEC DENELUX • Tel: 440 10236 739292 SAMTEC SERVICE • Tel: 49 (0) 89 / 89460-0 SAMTEC FRANCE • Tel: 30 - 160 - 95 06 60 SAMTEC ITALY • Tel: 56 745-595 SAMTEC SAMTEC AVAITEC • Tel: 440-84477280 SAMTEC DENEL