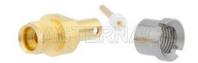

# SMP Male Bulkhead Mount Full Detent Connector Solder Attachment for RG405, PE-SR405FL Catchers Mitt

### **TECHNICAL DATA SHEET**

PE44962

Configuration

Connector SMP Male, Full Detent

Connector Specification MIL-STD-348
Connector Interface Type RG405, PE-SR405FL

Attachment Method (Shield/Contact)

Body Style

Mount Method

Solder

Straight

Bulkhead

**Electrical Specifications** 

Impedance 50 Ohms

**Mechanical Specifications** 

Size

 Length
 0.51 in [12.95 mm]

 Width/Dia.
 0.235 in [5.97 mm]

 Weight
 0.006 lbs [2.72 g]

Connector

Type SMP Male

Contact Material and Plating Beryllium Copper, Gold

Contact Plating Specification MIL-G-45204

Coupling Nut Material and Plating Passivated Stainless Steel

Coupling Nut Plating Specification AMS-QQ-P-35
Body Material and Plating Beryllium Copper, Go

Body Material and Plating

Beryllium Copper, Gold

Body Plating Specification

MIL-G-45204

Dielectric Type PTFE

Compliance Certifications (visit www.Pasternack.com for current document)