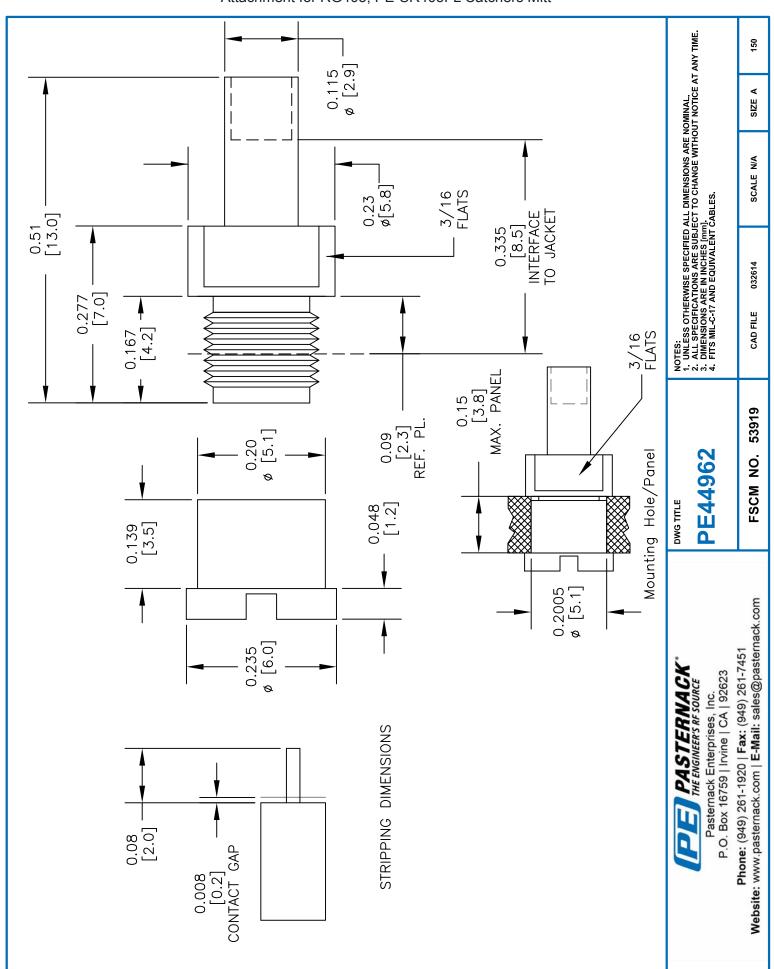

## PE44962 CAD Drawing

SMP Male Bulkhead Mount Full Detent Connector Solder Attachment for RG405, PE-SR405FL Catchers Mitt