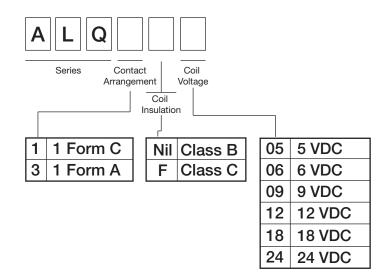

relay can be mounted in any orientation. Capable of switching up to 10A, the **ALQ Series** is available in six nominal coil voltages from 5V to 24V, and 1 form A or 1 form C contact arrangements. This series is also available in Class B or F coil insulations and with a sealed construction for added environmental protection.

#### Features

- Small Size
- High Contact Capacity
- High Surge Voltage
- High Breakdown Voltage
- RoHS Compliant

#### Benefits

- Smaller Profile Saves PCB Space
- High Capacity in a Small Package
- Useful in High Voltage Applications
- Can Handle Higher Stress Than Comparable Products

#### Industries

- Home Appliances
- HVAC

#### **Applications**

- Fan Heaters
- Air Conditioners
- Inverters
- Hot Water Heaters
- Microwave Ovens

#### Part Number Information