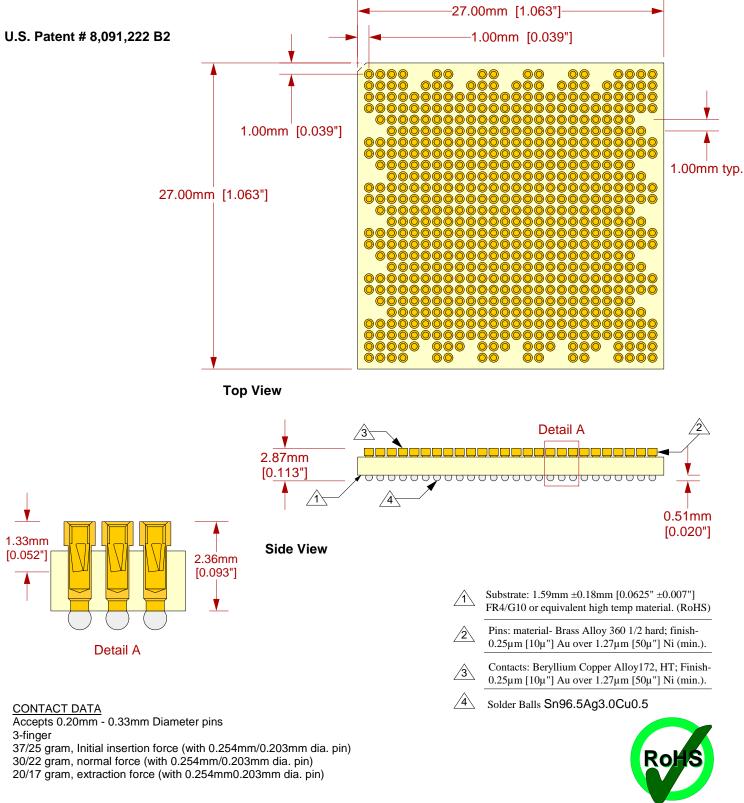

## Description: Giga-snaP BGA SMT Foot

616 position (1.0mm pitch) gold plated female receptacle pins to SMT solder balls (BGA type). Pin asignment 1:1.

<u>Tolerances:</u> diameters  $\pm 0.03$ mm [ $\pm 0.001$ "], PCB perimeters  $\pm 0.18$ mm [ $\pm 0.007$ "], PCB thicknesses  $\pm 0.18$ mm [ $\pm 0.007$ "], pitches (from true position)  $\pm 0.08$ mm [ $\pm 0.003$ "], all other tolerances  $\pm 0.13$ mm [ $\pm 0.005$ "] unless stated otherwise. Materials and specifications are subject to change without notice.