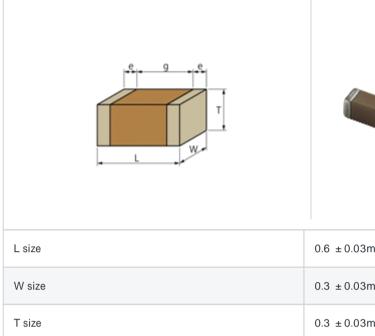

## Shape

| L size                                | 0.6 ±0.03mm  |
|---------------------------------------|--------------|
| W size                                | 0.3 ±0.03mm  |
| T size                                | 0.3 ±0.03mm  |
| External terminal width e             | 0.1 to 0.2mm |
| Distance between external terminals g | 0.2mm min.   |
| Size code in inch(mm)                 | 0201 (0603)  |